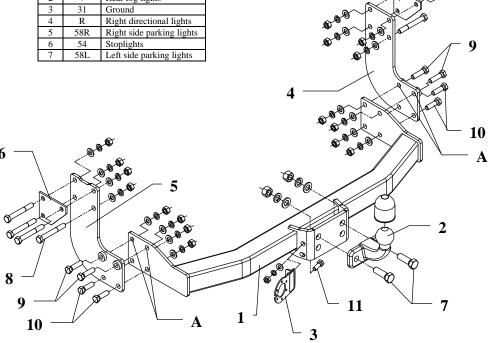

## **FITTING INSTRUCTION**

| Clamp mark<br>in acc. with |     | Cables joining            |  |
|----------------------------|-----|---------------------------|--|
| ISO                        | PN  | • • •                     |  |
| 1                          | L   | Left directional lights   |  |
| 2                          | +   | Rear fog lights           |  |
| 3                          | 31  | Ground                    |  |
| 4                          | R   | Right directional lights  |  |
| 5                          | 58R | Right side parking lights |  |
| 6                          | 54  | Stoplights                |  |
| 7                          | 58L | Left side parking lights  |  |

# The instruction of the assembly

- 1. Twist off bolts fastening step board, from the car frame on the left and right side of the car.
- 2. From inside of a frame apply fish-plates (pos. 6) in this way so holes of the fish-plates agree with holes in car's frame and put in bolts M12x90mm (pos. 8) from towbar equipment.
- 3. From inside of a frame of chassis put side brackets (pos. 4 and 5) on protruding bolts M12. Fix it by nuts M12 from the towbar equipment.
- 4. Drill ø13mm through holes pos. A and step board support's holes.
- 5. Put main bar of the towbar (pos. 1) between installed side brackets (pos. 4 and 5), and fix it using bolts M12x45mm (pos. 9) and M12x40mm (pos. 10) from equipment.
- 6. Fix the ball of towbar (pos. 2) by bolts M16x50mm (pos. 7) as shown on the figure.
- 7. Fix the socket plate (pos. 3) using bolt M10x30mm (pos. 11) as shown on the drawing.
- 8. Tighten all nuts and bolts according to the torque shown in the table.
- 9. Connect to the electric wires according to the instructions of the car.
- 10. Complete the paint cover of towbar (during the mounting paint cover could be destroyed).

Part list:

| Pos. Main bar<br>Pcs.:1  | Pos. Left bracket<br>Pcs.: 1             | Pos. Bolt 8,8 B<br>10<br>M12x40mm<br>PcS.: 4                                                                                                                                                                                                                                                                                                                                                                                                                                                                                                                                                                                                                                                                                                                                                                                                                                                                                                                                                                                                                                                                                                                                                                                                                                                                                                                                                                                                                                                                                                                                                                                                                                                                                                                                                                                                                                                                                                                                                                                              | Pos. Spring washer<br>16<br>ø12mm<br>PcS.:16 |
|--------------------------|------------------------------------------|-------------------------------------------------------------------------------------------------------------------------------------------------------------------------------------------------------------------------------------------------------------------------------------------------------------------------------------------------------------------------------------------------------------------------------------------------------------------------------------------------------------------------------------------------------------------------------------------------------------------------------------------------------------------------------------------------------------------------------------------------------------------------------------------------------------------------------------------------------------------------------------------------------------------------------------------------------------------------------------------------------------------------------------------------------------------------------------------------------------------------------------------------------------------------------------------------------------------------------------------------------------------------------------------------------------------------------------------------------------------------------------------------------------------------------------------------------------------------------------------------------------------------------------------------------------------------------------------------------------------------------------------------------------------------------------------------------------------------------------------------------------------------------------------------------------------------------------------------------------------------------------------------------------------------------------------------------------------------------------------------------------------------------------------|----------------------------------------------|
|                          |                                          | Pos. Bolt 8,8 B<br>11<br>M10x30mm<br>PCS.: 1                                                                                                                                                                                                                                                                                                                                                                                                                                                                                                                                                                                                                                                                                                                                                                                                                                                                                                                                                                                                                                                                                                                                                                                                                                                                                                                                                                                                                                                                                                                                                                                                                                                                                                                                                                                                                                                                                                                                                                                              | Pos. Spring washer<br>17<br>Ø10mm<br>PCS.: 1 |
| Pos. Tow ball<br>Pcs.: 1 | Pos. Fish-plate                          | Pos. Plain washer<br>12<br>Ø17mm<br>PCS.: 2                                                                                                                                                                                                                                                                                                                                                                                                                                                                                                                                                                                                                                                                                                                                                                                                                                                                                                                                                                                                                                                                                                                                                                                                                                                                                                                                                                                                                                                                                                                                                                                                                                                                                                                                                                                                                                                                                                                                                                                               | Pos. 18<br>M16<br>Pcs.: 2                    |
| Pos. Socket plate        | Pos. Bolt 8,8 B<br>7 M16x50mm<br>PCS.: 2 | Pas.<br>13<br>Ø12mm<br>PCS.: 16                                                                                                                                                                                                                                                                                                                                                                                                                                                                                                                                                                                                                                                                                                                                                                                                                                                                                                                                                                                                                                                                                                                                                                                                                                                                                                                                                                                                                                                                                                                                                                                                                                                                                                                                                                                                                                                                                                                                                                                                           | Pos. Nut 8 B<br>19<br>M12<br>PCS.:16         |
| Pos. Right bracket       | Pos Bolt 8,8 B<br>M12x90mm<br>PCS: 8     | Pos.<br>14<br>ø10mm<br>PCS.:1                                                                                                                                                                                                                                                                                                                                                                                                                                                                                                                                                                                                                                                                                                                                                                                                                                                                                                                                                                                                                                                                                                                                                                                                                                                                                                                                                                                                                                                                                                                                                                                                                                                                                                                                                                                                                                                                                                                                                                                                             | Pos. Nut 8 B<br>M10<br>PCS.: 1               |
| 60                       | Pos. Bolt 8,8 B<br>9 M12x45mm<br>PCS.: 4 | Pos.<br>15 Spring washer<br>ø16,3mm   PCS.: 2 Image: Construction of the second secon | Pos. Ball cover<br>PCS.: 1                   |